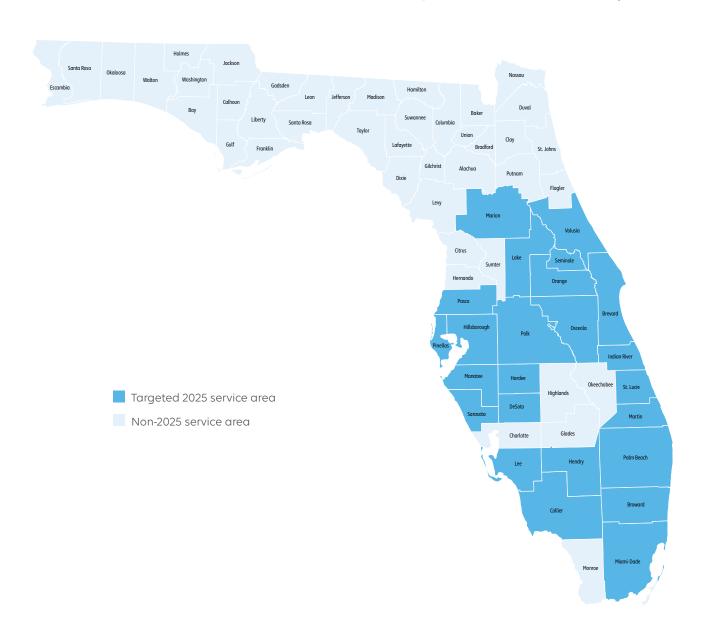

## Individual healthcare coverage service area Effective January 1, 2025

Not all networks are available in all counties. Check this map to see what's available in your area:\*

<sup>\*</sup> While we make every effort to ensure our doctor, hospital, and other care provider lists are up to date and accurate, changes do occur that may affect what you see on *Find Care* at wellpoint.com.